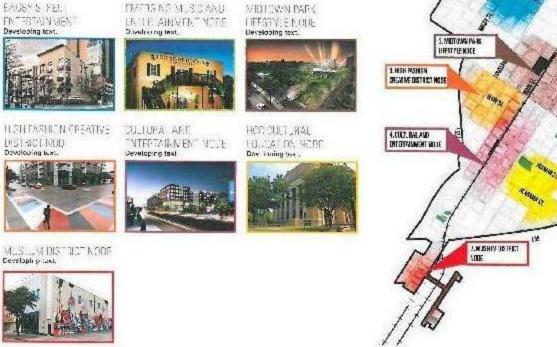

#### MIDTOWN CULTURAL ART FRAMEWORK PLAN CULTURAL APT NODES

The callored act nodes diagram identifies the unique is de-seess throughout Midrown that have shigh some strategy of calability and potential as burst and ensurement as sentires. Each or these arras has a unique periodentially were noted for processored and ensurement. These ensures will continue to some a high ensurement of values and catego analysis and and ensurement. These ensures will continue to some a light ensurement of values and catego analysis to the rest of Anatomic exact will continue to some as in the additional containing and actions under the track of an ensurement of ensurement of a set of the set of the source and ensurement of the set of the set of the ensurement of the set of the