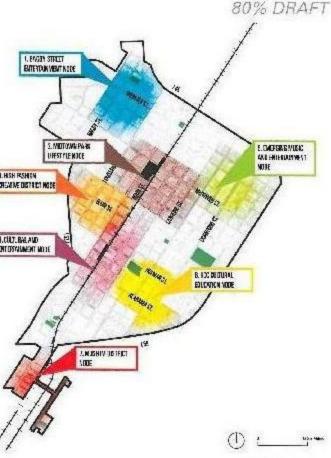

#### MIDTOWN CULTURAL ART FRAMEWORK PLAN CULTURAL APT NODES

The callored act nodes diagram identifies the unique is de-seess throughout Midrown that have shigh some strategy of calability and potential as burst and ensurement as sentires. Each or these arras has a unique periodentially were noted for processored and ensurement. These ensures will continue to some a high ensurement of values and catego analysis and and ensurement. These ensures will continue to some a light ensurement of values and catego analysis to the rest of Anatomic exact will continue to some as in the additional containing and actions under the track of an ensurement of ensurement of a set of the set of the source and ensurement of the set of the set of the ensurement of the set of the