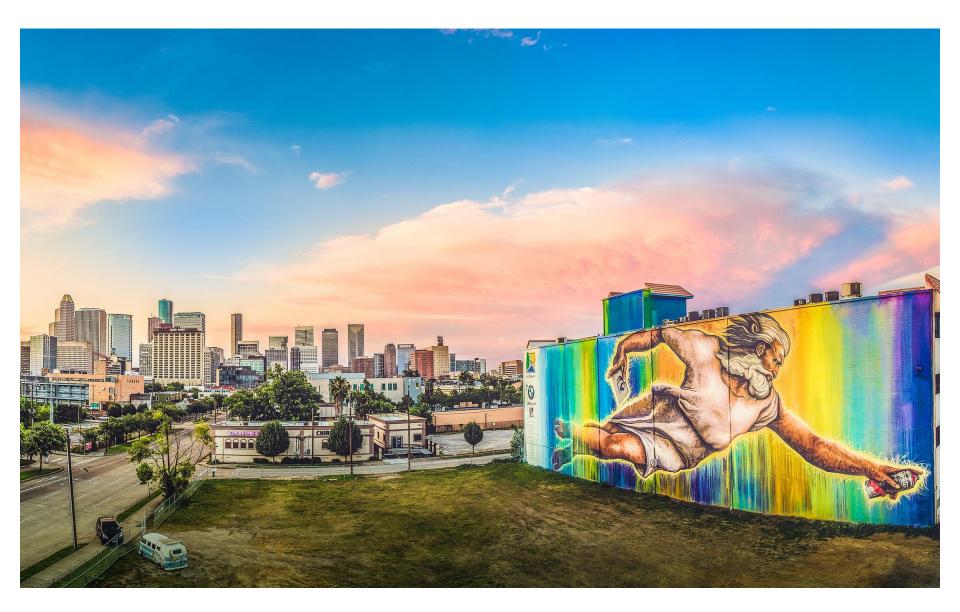

#### MIDTOWN CULTURAL ART FRAMEWORK PLAN CULTURAL APT NODES

The callored act nodes diagram identifies the unique is de-seess throughout Midrown that have shigh some strategy of calability and potential as burst and ensurement as sentires. Each or these arras has a unique periodentially were noted for processored and ensurement. These ensures will continue to some a high ensurement of values and catego analysis and and ensurement. These ensures will continue to some a light ensurement of values and catego analysis to the rest of Anatomic exact will continue to some as in the additional containing and actions under the track of an ensurement of ensurement of a set of the set of the source and ensurement of the set of the set of the ensurement of the set of the